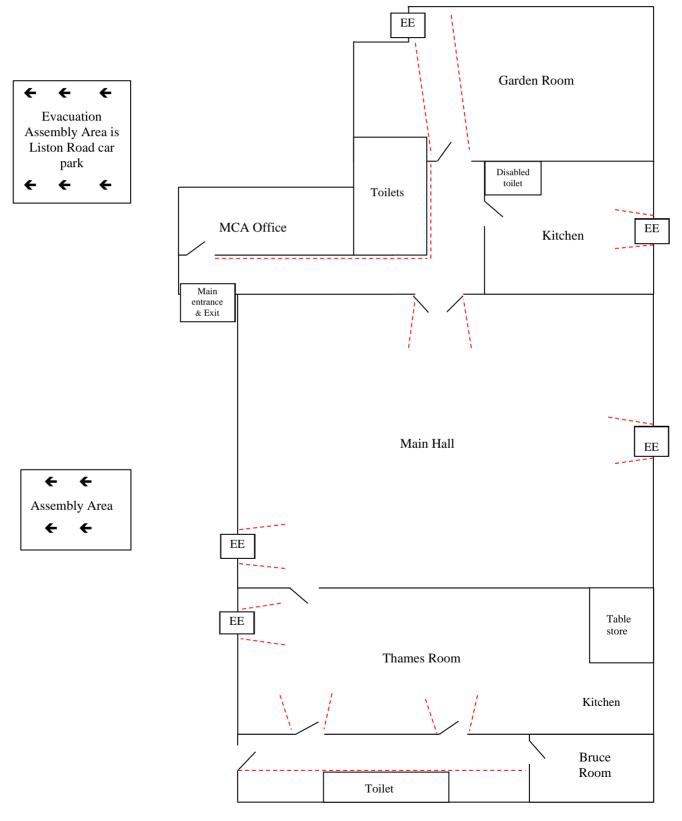

### LISTON HALL EVACUATION PROCEDURES

All persons, whether hirers of a room, or rooms in Liston Hall, MCA staff, volunteers or committee members, must pay close attention to the contents of this document so as to ensure a smooth evacuation of the premises should it become necessary.

An **EMERGENCY** which appears to justify an evacuation of Liston Hall may take one of several forms. FIRE is the obvious one. Others may include a GAS ESCAPE, a complete POWER FAILURE or severe DAMAGE to the building due to adverse weather conditions or other cause. The decision to evacuate may be taken by any responsible adult.

As there is no public telephone available in Liston Hall, all hirers are asked to ensure that at least one mobile phone is available amongst those attending the function.

#### At the commencement of the function hirers should prepare for the possibility of an evacuation by:

- o Compiling a list of the number of people present at the event, preferably including names.
- Explaining the evacuation procedure to all present, indicating the Emergency Exists.
- o Specifying a particular part of the Liston Road Car Park as the Assembly point for everyone.

#### In the case of an actual evacuation hirers should:

- Ensure that all those present at their event leave the building by the nearest emergency exit, in a safe and orderly manner.
- o Check that everyone at their event has been accounted for. For example, is anyone in the toilet?
- Co-operate with any other hirers/MCA staff, if present, to ensure that nobody is left in the building.
- Call the Fire Service and the Police.